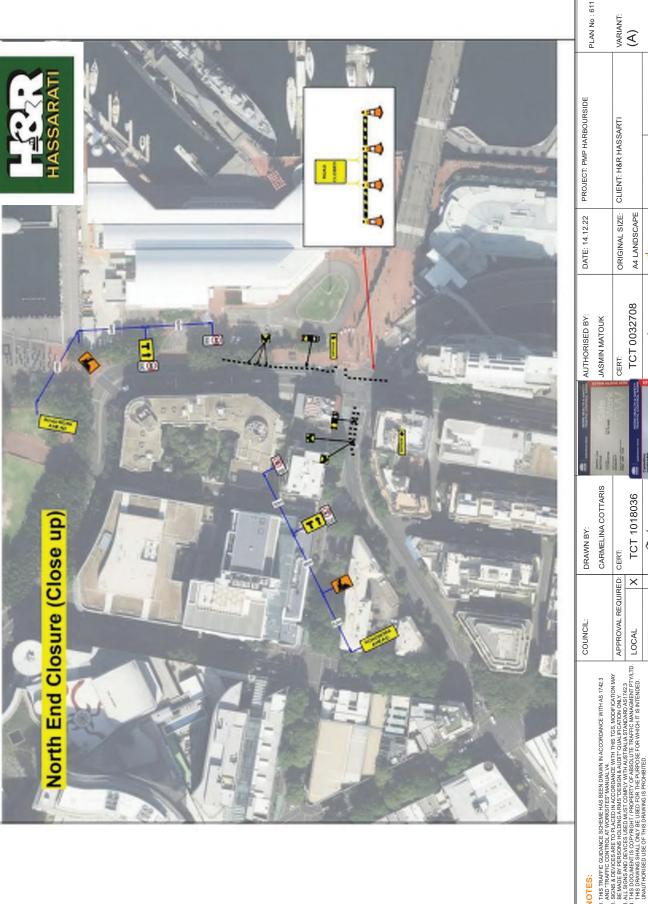

www.invarion.com - Ab-- b - b - b - b - b - b - b SAR TYPE A I. I 1 Aun I - DARLING DRIVE ROADWORK AHEAD Ĩ

| Imagery and map data ©2023, Google                                                                                                                                                                                                         | 1-123              | 3.11                                                      | Gaor          |                  |                | 1 1 3                    | 1 0          |                    |
|--------------------------------------------------------------------------------------------------------------------------------------------------------------------------------------------------------------------------------------------|--------------------|-----------------------------------------------------------|---------------|------------------|----------------|--------------------------|--------------|--------------------|
| NOTES:                                                                                                                                                                                                                                     | COUNCIL:           | DRAWN BY:                                                 | REAFERENTE    | AUTHORISED BY:   | DATE: 14.12.22 | PROJECT: PMP HARBOURSIDE |              | PLAN No : 611-PMP2 |
| 3. ALL SIGNS AND DEVICES USED MUST COMPLY WITH AUSTRALIA STANDARD AS1742.3<br>4. THIS DOCUMENT IS COPYRIGHT / PROPERTY OF ABSOLUTE TRAFFIC MANAGMENT PTY/LTD.<br>THIS DRAWING SHALL ONLY BE USED FOR THE PURPOSE FOR WHICH IT IS INTENDED. |                    | CARMELINA COTTARIS                                        | and the local | JASMIN MATOUK    |                |                          |              |                    |
|                                                                                                                                                                                                                                            | APPROVAL REQUIRED: | REQUIRED: CERT: CERT: ORIGINAL SIZE: CLIENT: H&R HASSARTI |               | SARTI            | VARIANT:       |                          |              |                    |
|                                                                                                                                                                                                                                            | LOCAL X            | TCT 1018036                                               |               | TCT 0032708      | A4 LANDSCAPE   |                          | (A)          |                    |
| UNAUTHORISED USE OF THIS DRAWING IS PROHIBITED.                                                                                                                                                                                            | STATE              | Mellan                                                    | Office the    | Anto             |                | CONTACT:                 | PHONE:       | TYPE: REV:         |
| ©COPYRIGHT                                                                                                                                                                                                                                 | OTHER              | apan                                                      | www.NSW       | All and a second | N NIS          | Planning Team            | 0411 560 948 | TCP 0.0            |